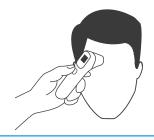

## **Take A Measurement**

**Point the** thermometer at the center of the forehead. **Press the button** to take a reading.

To take in-ear measurements, consult your care provider