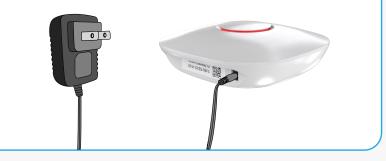

#### **Power Your Gateway**

**Plug your Gateway into a power outlet** with the provided power cord and wait until the LED on the Gateway turns RED.

2