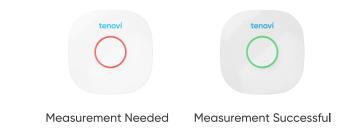

#### **Daily Measurements**

**Take one measurement** each day unless advised otherwise by your healthcare provider. The LED will turn RED each morning and then turn GREEN once a measurement has been successfully transmitted.