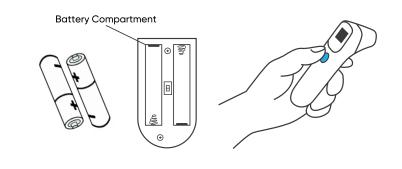

## **Insert Batteries**

Insert batteries into the back of the thermometer. Press the button on the front to turn the device on.