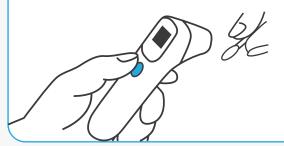

## tenoví

## **Take A Measurement**

**Point the** thermometer at the center of the forehead. **Press the button** to take a reading.

To take in-ear measurements, consult your care provider