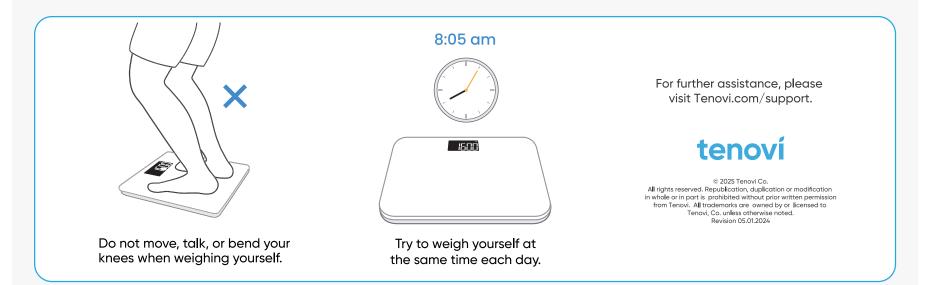

## How to get accurate readings

Place your scale on a flat and hard surface.

B) Do NOT place the scale on carpet or soft surface.

Step on the scale with clean, bare feet. Wear as little clothing as possible.