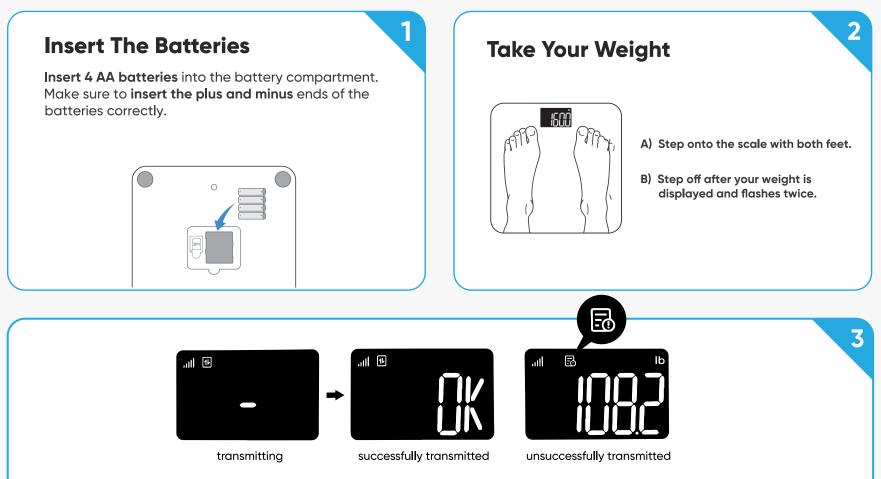

## tenoví

A) If there is network connectivity, the all symbol will appear.

B) The device will display "OK" within a few minutes if the measurement has been successfully transmitted.

C) If you see the 🗟 symbol, move your scale near a window and take another measurement. Your measurement will be stored and the device will try again after the next reading.

D) You may not take another reading until you see either "OK" or the  $\, {\ensuremath{\mathbb B}}$  symbol.