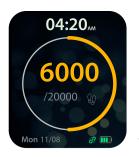

Do your best to complete the daily goal assigned by your health provider.

The cellular gateway will offload your activity data once per day. Move within 30 feet of your cellular gateway between the hours of 10AM and 12PM for data to offload. If the data offloads properly, the gateway LED will turn Green.