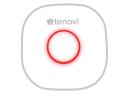

vi Co.

All rights reserved. Republication, duplication or modification in whole or in part is prohibited without prior written permission from Tenovi. All trademarks are owned by or licensed to Tenovi, Co. unless otherwise noted. Revision 05.01.2021



## Quick Start Guide For Tenovi Smart Watch



Place the two charging pins on the watch on top of the charging pins on the base of the charging cradle. Charge for at least 1 hour.



Place and adjust the watch around your wrist.





Do your best to complete the daily goal assigned by your health provider.





The cellular gateway will offload your activity data once per day. Move within 30 feet of your cellular gateway between the hours of 10AM and 12PM for data to offload. If the data offloads properly, the gateway LED will turn Green.





Measurement Needed

Measurement Successful