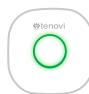

Co.

All rights reserved. Republication, duplication or modification in whole or in part is prohibited without prior written permission from Tenovi. All trademarks are owned by or licensed to Tenovi, Co. unless otherwise noted. Revision 05.01.2021



## Quick Start Guide For Tenovi Smart Watch



Place the two charging pins on the watch on top of the charging pins on the base of the charging cradle. Charge for at least 1 hour.



Place and adjust the watch around your wrist.





Do your best to complete the daily goal assigned by your health provider.





The cellular gateway will offload your activity data once per day. Move within 30 feet of your cellular gateway between the hours of 10AM and 12PM for data to offload. If the data offloads properly, the gateway LED will turn Green.





Measurement Needed

Measurement Successful