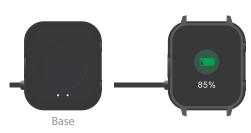

## Quick Start Guide For Tenovi Smart Watch

Place the two charging pins on the watch on top of the charging pins on the base of the charging cradle. Charge for at least 1 hour.

Place and adjust the watch around your wrist.