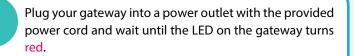

Do your best to complete the daily goal assigned by your health provider.

The cellular gateway will offload your activity data once per day. Move within 30 feet of your cellular gateway between the hours of 10AM and 12PM for data to offload. If the data offloads properly, the gateway LED will turn Green.