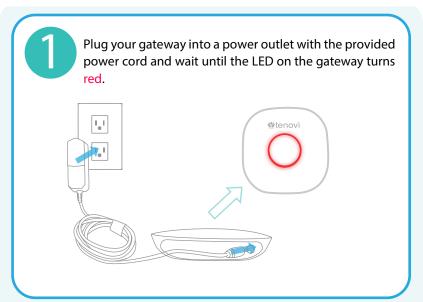

6

Take one measurement once per day unless otherwise advised by your healthcare provider. The LED on your Tenovi device will turn Red at the beginning of each day indicating you must take measurement for that day. The LED ring will turn Green when you successfully take a measurement and transmit it to your healthcare provider.