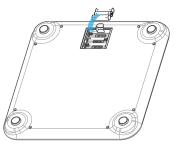

Revision 05.01.2021

Insert the three batteries into the back of your scale.

When the measurement concludes, the results are shown on the display. If the LED ring is Green, you have properly taken a measurement for the day and that measurement has been successfully transmitted.