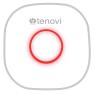

6

Take one measurement once per day unless otherwise advised by your healthcare provider. The LED on your Tenovi device will turn Red at the beginning of each day indicating you must take measurement for that day. The LED ring will turn Green when you successfully take a measurement and transmit it to your healthcare provider.

Measurement Needed

Measurement Successfull