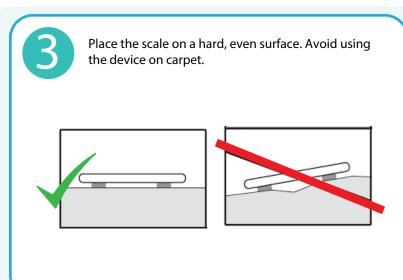

## For further assistance on how to use your Tenovi device, please contact a Tenovi representative at:

Phone: (714) 418-5658

**Email:** 

support@tenovi.com



## © 2021 Tenovi Co.

All rights reserved. Republication, duplication or modification in whole or in part is prohibited without prior written permission from Tenovi. All trademarks are owned by or licensed to Tenovi, Co. unless otherwise noted.

Revision 05.01.2021





Insert the three batteries into the back of your scale.













When the measurement concludes, the results are shown on the display. If the LED ring is Green, you have properly taken a measurement for the day and that measurement has been successfully transmitted.







6

Take one measurement once per day unless otherwise advised by your healthcare provider. The LED on your Tenovi device will turn Red at the beginning of each day indicating you must take measurement for that day. The LED ring will turn Green when you successfully take a measurement and transmit it to your healthcare provider.





Measurement Needed

Measurement Successfull