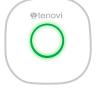

Revision 05.01.2021

Insert the three batteries into the back of your scale.

When the measurement concludes, the results are shown on the display. If the LED ring is Green, you have properly taken a measurement for the day and that measurement has been successfully transmitted.

6

Take one measurement once per day unless otherwise advised by your healthcare provider. The LED on your Tenovi device will turn Red at the beginning of each day indicating you must take measurement for that day. The LED ring will turn Green when you successfully take a measurement and transmit it to your healthcare provider.

Measurement Needed

Measurement Successfull