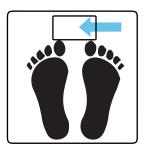

Revision 05.01.2021

Insert the three batteries into the back of your scale.

When the measurement concludes, the results are shown on the display. If the LED ring is Green, you have properly taken a measurement for the day and that measurement has been successfully transmitted.