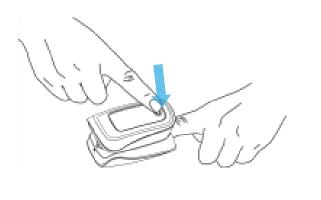

## **Cuick Start Guide** For Pulse Oximeter

Insert one finger completely into the measurement section of the Oximeter with your fingernail pointing up towards the screen.

Stand within 20 feet of the Tenovi Gateway and press the power button on the Oximeter.