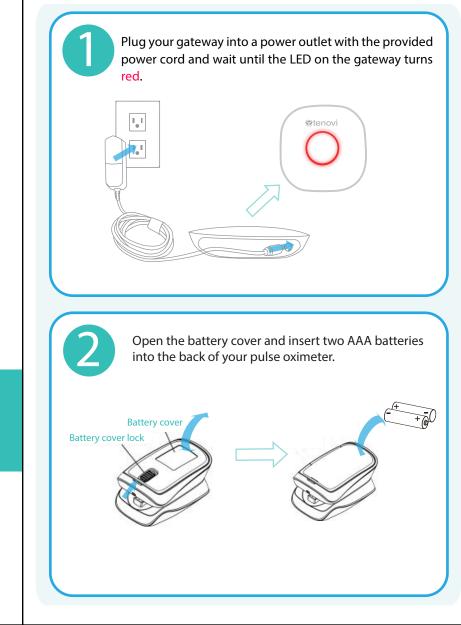

For further assistance on how to use your Tenovi device, please contact a Tenovi representative

at:

## Phone: (714) 418-5658

Email: support@tenovi.com



## © 2021 Tenovi Co.

All rights reserved. Republication, duplication or modification in whole or in part is prohibited without prior written permission from Tenovi. All trademarks are owned by or licensed to Tenovi, Co. unless otherwise noted. Revision 05.01.2021

## Quick Start Guide For Pulse Oximeter



## **Cuick Start Guide** For Pulse Oximeter



Insert one finger completely into the measurement section of the Oximeter with your fingernail pointing up towards the screen.



Stand within 20 feet of the Tenovi Gateway and press the power button on the Oximeter.





Keep your finger in the oximeter for 20 seconds or until you hear a beep from the Tenovi Gateway.







Take one measurement per day unless otherwise advised by your healthcare provider. The LED on Tenovi device will turn Red at the beginning of each day indicating you must take measurement for that day. The LED ring will turn Green when you successfully take a measurement and transmit it to your healthcare provider.





Measurement Needed

Measurement Successful