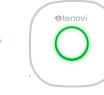

Keep your finger in the oximeter for 20 seconds or until you hear a beep from the Tenovi Gateway.

Take one measurement per day unless otherwise advised by your healthcare provider. The LED on Tenovi device will turn Red at the beginning of each day indicating you must take measurement for that day. The LED ring will turn Green when you successfully take a measurement and transmit it to your healthcare provider.

Measurement Needed

Measurement Successful