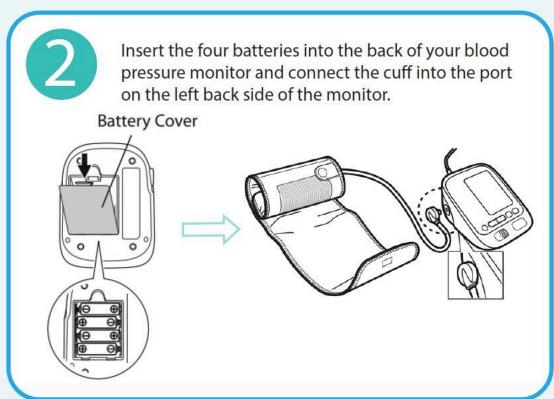

## For further assistance on how to use your Tenovi device, please contact a Tenovi representative at:

Phone: (714) 418-5658

Email: support@tenovi.com



© 2021 Tenovi Co.

All rights reserved. Republication, duplication or modification in whole or in part is prohibited without prior written permission from Tenovi. All trademarks are owned by or licensed to Tenovi, Co. unless otherwise noted.

Revision 05.01.2021















Take one measurement once per day unless otherwise advised by your healthcare provider. The LED on your Tenovi device will turn Red at the beginning of each day indicating you must take measurement for that day. The LED ring will turn Green when you successfully take a measurement and transmit it to your healthcare provider.



Measurement Needed



Measurement Successful