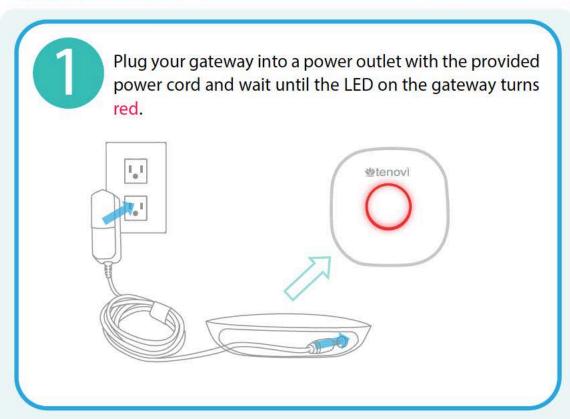

Revision 05.01.2021

Take one measurement once per day unless otherwise advised by your healthcare provider. The LED on your Tenovi device will turn Red at the beginning of each day indicating you must take measurement for that day. The LED ring will turn Green when you successfully take a measurement and transmit it to your healthcare provider.