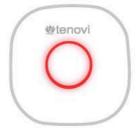

Revision 05.01.2021

Take one measurement once per day unless otherwise advised by your healthcare provider. The LED on your Tenovi device will turn Red at the beginning of each day indicating you must take measurement for that day. The LED ring will turn Green when you successfully take a measurement and transmit it to your healthcare provider.

Measurement Needed

Measurement Successful