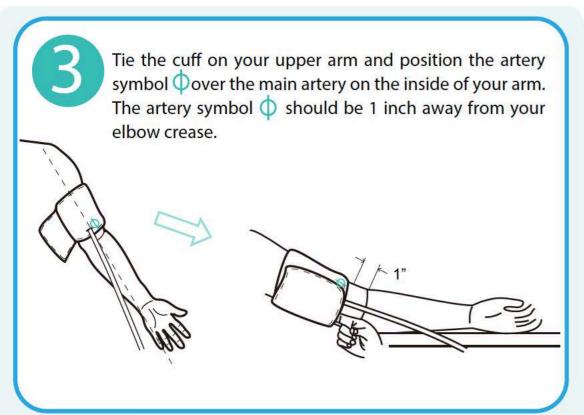

## For further assistance on how to use your Tenovi device, please contact a Tenovi representative at:

Phone: (714) 418-5658

Email: support@tenovi.com



© 2021 Tenovi Co.

All rights reserved. Republication, duplication or modification in whole or in part is prohibited without prior written permission from Tenovi. All trademarks are owned by or licensed to Tenovi, Co. unless otherwise noted.

Revision 05.01.2021















Take one measurement once per day unless otherwise advised by your healthcare provider. The LED on your Tenovi device will turn Red at the beginning of each day indicating you must take measurement for that day. The LED ring will turn Green when you successfully take a measurement and transmit it to your healthcare provider.



Measurement Needed



Measurement Successful