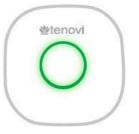

Revision 05.01.2021

Take one measurement once per day unless otherwise advised by your healthcare provider. The LED on your Tenovi device will turn Red at the beginning of each day indicating you must take measurement for that day. The LED ring will turn Green when you successfully take a measurement and transmit it to your healthcare provider.

Measurement Needed

Measurement Successful