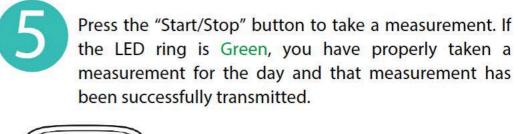

Revision 05.01.2021

Take one measurement once per day unless otherwise advised by your healthcare provider. The LED on your Tenovi device will turn Red at the beginning of each day indicating you must take measurement for that day. The LED ring will turn Green when you successfully take a measurement and transmit it to your healthcare provider.