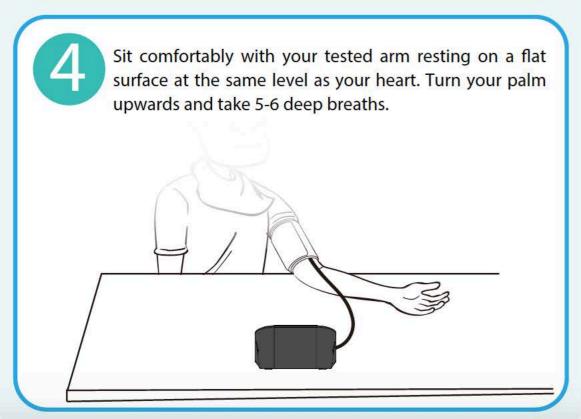

## For further assistance on how to use your Tenovi device, please contact a Tenovi representative at:

Phone: (714) 418-5658

Email: support@tenovi.com



© 2021 Tenovi Co.

All rights reserved. Republication, duplication or modification in whole or in part is prohibited without prior written permission from Tenovi. All trademarks are owned by or licensed to Tenovi, Co. unless otherwise noted.

Revision 05.01.2021















Take one measurement once per day unless otherwise advised by your healthcare provider. The LED on your Tenovi device will turn Red at the beginning of each day indicating you must take measurement for that day. The LED ring will turn Green when you successfully take a measurement and transmit it to your healthcare provider.



Measurement Needed



Measurement Successful